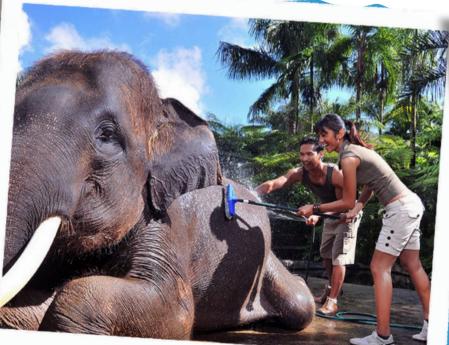

### **Jumbo Wash & Lunch**

An exclusive interactive experience with a rare opportunity to wash, scrub and pet Sumatran elephants. Experience a unique close connection with the elephants in a beautiful tropical environment. Afterwards, enjoy the rest of your time in the beautiful garden and countryside where you will enjoy a delicious lunch overlooking the lake while the elephants enjoy their rest.